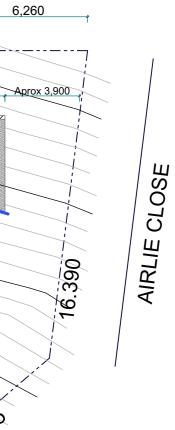

PROPOSED **RETAINING WALL** 13,000 35.245 39 40 ידורודורודרוז היוחו אוריו איריו א Battered Fill Battered Cut 6,000 FILL CUTLINE mmmm CUT 40.306 Battered Fill LOT 855 RETAINING WALL Ramp Cut **DP1287614** CUTLINE 23.385 FILL 720m<sup>2</sup> CUT 41.678 43 22,400 16,600 ~315 PROPOSED RETAINING WALLS .-17.265