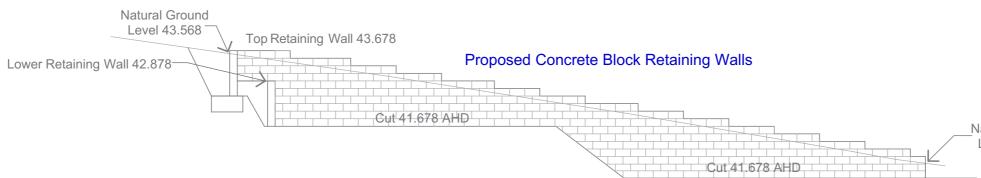

North Western Elevation

Natural Ground Level 40.684

| aining Walls<br>4<br>2430 | Drawing Title:<br>Elevations | Print Date:<br>3/06/2024 | 4:49 PM     |
|---------------------------|------------------------------|--------------------------|-------------|
|                           |                              | Scale:<br>1:100 @ A3     | Rev:<br>DR1 |
|                           |                              | Drawing No:              | R-02        |