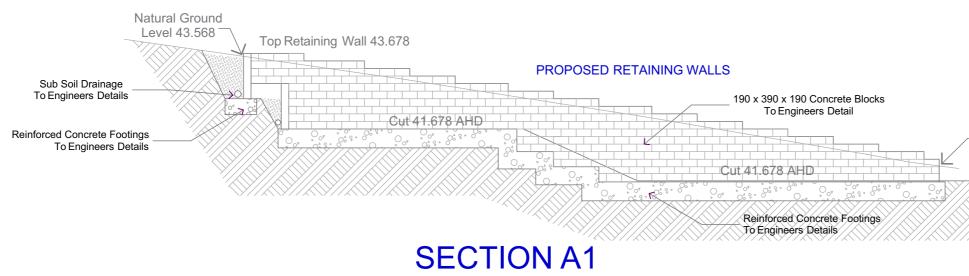

## \_Natural Ground Level 40.684

| aining Walls | Drawing Title:<br>Sections A | Print Date:<br>3/06/2024 | 4:49 PM     |
|--------------|------------------------------|--------------------------|-------------|
| 4            |                              | Scale:<br>1:100 @ A3     | Rev:<br>DR1 |
| 2430         |                              | Drawing No:              | R-04        |