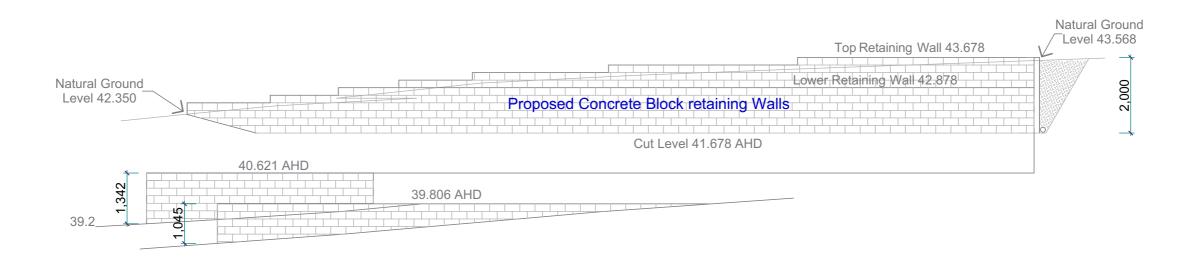

## \_Natural Ground Level 40.684

| aining Walls | Drawing Title:<br>Sections A | Print Date:<br>3/06/2024 | 4:49 PM     |
|--------------|------------------------------|--------------------------|-------------|
| 4            |                              | Scale:<br>1:100 @ A3     | Rev:<br>DR1 |
| 2430         |                              | Drawing No:              | R-04        |