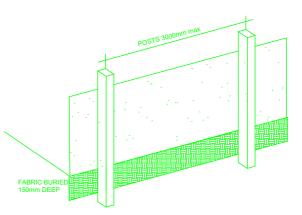

## SEDIMENT CONTROLS

- 1. ALL EROSION & SEDIMENT CONTROL MEASURES .INCLUDING REVEGETATION & STORAGE OF SOIL & TOPSOIL , SHALL BE IMPLEMENTED TO THE STANDARDS OF THE SOIL CONSERVATION OF NSW
- 2. ALL DRAINAGE WORKS SHALL BE CONSTRUCTED & STABILIZED AS EARLY AS POSSIBLE DURING DEVELOPMENT.
- 3. SEDIMENT TRAPS SHALL BE CONSTRUCTED AROUND ALL INLET PITS
- CONSISTING OF 300 WIDE X 300mm DEEP TRENCH. 4. ALL SEDIMENT BASINS & TRAPS SHALL BE CLEARED WHEN THE STRUCTURES ARE A MAX OF 60 % FULL OF SOIL MATERIALS INCLUDING THE MAINTENANCE PERIOD.
- 5. ALL DESTURBED AREAS SHALL BE REVEGITATED AS SOON AS THE RELEVANT WORKS ARE COMPLETED.
- 6. SOIL & TOPSOIL STOCK PILES SHALL BE LOCATED AWAY FROM DRAINAGE LINES & AREAS WHERE WATER MAY CONCENTRATE.
- 7. FILTER FENCE SHALL BE CONSTRUCTED BY STRETCHING A FILTER FABRIC BETWEEN POSTS 3m CENTERS & BURIED A MIN OF 150mm DEEP ALONG ITS LOWER EDGE.